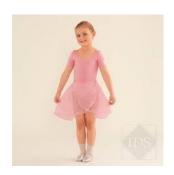

### Pre-Reception ballet uniform:

The Pink Royal Academy of Dance Leotard with cap sleeves
Pink chiffon Royal Academy of Dance Skirt
Pink ballet socks
Pink satin or leather ballet shoes